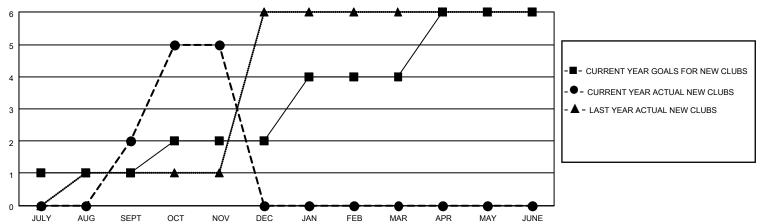

### GOALS AND ACTUAL NEW CLUBS CUMULATIVE

## District 3234H2

| Clubs RESULTS FOR 2021-2022 |   |   |   | Members RESULTS FOR 2021-2022 |    |     |    |
|-----------------------------|---|---|---|-------------------------------|----|-----|----|
|                             |   |   |   |                               |    |     |    |
| JULY/AUG/SEPT               | 1 | 2 | 3 | JULY/AUG/SEPT                 | 75 | 297 | 79 |
| OCT/NOV/DEC                 | 1 | 3 | 1 | OCT/NOV/DEC                   | 75 | 100 | 37 |
| JAN/FEB/MAR                 | 2 | 0 | 0 | JAN/FEB/MAR                   | 75 | 0   | 0  |
| APR/MAY/JUNE                | 2 | 0 | 0 | APR/MAY/JUNE                  | 75 | 0   | 0  |