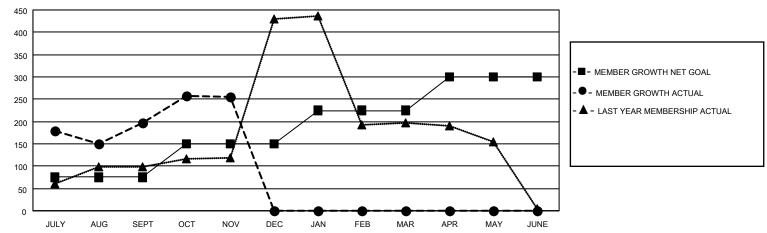

### GOALS AND ACTUAL MEMBERS CUMULATIVE

| DROPPED CLUBS: 4 |     | 41 CLUBS OF 89 ADDED 1 OR<br>MORE NEW MEMBERS | GENDER DISTRIBUTION                   |                                |  |
|------------------|-----|-----------------------------------------------|---------------------------------------|--------------------------------|--|
|                  |     | WORE NEW WEINBERG                             | MALE<br>FEMALE                        | 2,513 (73.24%)<br>918 (26.76%) |  |
| DROPPED MEMBERS  |     |                                               | NON BINARY<br>PREFER NOT TO ANSWER    | 0 (0.00%)<br>0 (0.00%)         |  |
| DECEASED         | 2   |                                               | THE ENTITY TO ANOWER                  | 0 (0.0070)                     |  |
| CLUB CANCELLED   | 61  | CLICK HERE FOR CUMULATIVE                     | TOTAL FAMILY UNIT MEMBERS             | 1,794                          |  |
| OTHER            | 53  | MEMBERSHIP DATA                               |                                       |                                |  |
| TOTAL            | 116 |                                               | FAMILY MEMBERS PAYING HALF DUES 1,088 |                                |  |
|                  |     |                                               |                                       |                                |  |

## District 3234H2

| Clubs RESULTS FOR 2021-2022 |   |   |   | Members RESULTS FOR 2021-2022 |    |     |    |
|-----------------------------|---|---|---|-------------------------------|----|-----|----|
|                             |   |   |   |                               |    |     |    |
| JULY/AUG/SEPT               | 1 | 2 | 3 | JULY/AUG/SEPT                 | 75 | 297 | 79 |
| OCT/NOV/DEC                 | 1 | 3 | 1 | OCT/NOV/DEC                   | 75 | 100 | 37 |
| JAN/FEB/MAR                 | 2 | 0 | 0 | JAN/FEB/MAR                   | 75 | 0   | 0  |
| APR/MAY/JUNE                | 2 | 0 | 0 | APR/MAY/JUNE                  | 75 | 0   | 0  |